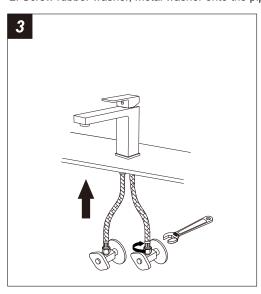

#### Step 1 Faucet installation

- 1. Unscrew the pre-assembled washers & lock nut and screw.
- 2. Screw rubber washer, metal washer onto the pipe under sink and screw with lock nut and screw.

3.Connect the flexible hoses to water supply valve (not included) and copper tubes, and tighten it with adjustable wrench. DON'T OVER TIGHTEN!

Į.

**BUT DON'T OVERTIGHTEN** 