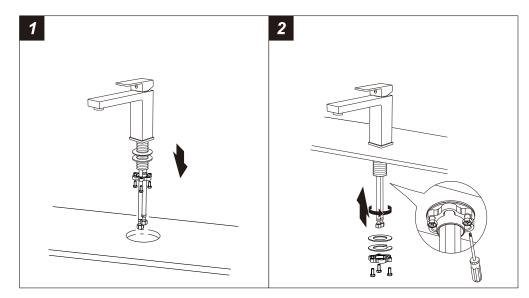

#### Step 1 Faucet installation

- 1. Unscrew the pre-assembled washers & lock nut and screw.
- 2. Screw rubber washer, metal washer onto the pipe under sink and screw with lock nut and screw.

3.Connect the flexible hoses to water supply valve (not included) and copper tubes, and tighten it with adjustable wrench. DON'T OVER TIGHTEN!

Caution: make sure connect the hot and cold flexible hose to supply valves correctly.