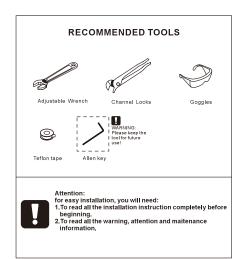

|
| 16  | Metal washer                                                                                          |
| 17  | Lock nut                                                                                              |
| 18  | Screw                                                                                                 |
| 19  | Black cap                                                                                             |
| 20  | Hot & cold hose                                                                                       |
|     | 1<br>2<br>3<br>4<br>5<br>6<br>7<br>8<br>9<br>10<br>11<br>12<br>13<br>14<br>15<br>16<br>17<br>18<br>19 |



### **Vessel Sink Faucet**

product is CUPC, NSF/ ANSI 61, LEAD FREE and ADA certified.

ASME A112.18.1/CSA B125.1



# The tools might be applied to the following places:



#### Step 1 Faucet installation



- 1. Unscrew the pre-assembled washers & lock nut and screw.
- 2. Screw rubber washer, metal washer onto the pipe under sink and screw with lock nut and screw.



3.Connect the flexible hoses to water supply valve (not included) and copper tubes, and tighten it with adjustable wrench. DON'T OVER TIGHTEN!

Caution: make sure connect the hot and cold flexible hose to supply valves correctly.

### Step 2 Checking and testing



- 1.Turn the faucet handle all the way on, turn on hot and cold water supply and flush water lines for one minute.
- 2. Check all connections at arrows for leaks, re-tighten it if necessary.

Į.

**BUT DON'T OVERTIGHTEN** 

## Step 3 Cleaning and care

Daily cleaning and care