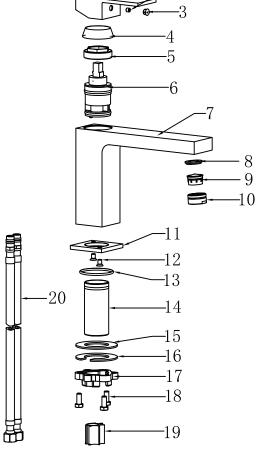

Step 4 Parts list F0111-BAF-MB

| NO. | Description                                                                                           |
|-----|-------------------------------------------------------------------------------------------------------|
| 1   | Handle                                                                                                |
| 2   | Screw                                                                                                 |
| 3   | Hot and cold indicator                                                                                |
| 4   | Cover                                                                                                 |
| 5   | Nut                                                                                                   |
| 6   | Ceramic cartridge                                                                                     |
| 7   | Body                                                                                                  |
| 8   | Rubber ring                                                                                           |
| 9   | Aerator                                                                                               |
| 10  | Spout shell                                                                                           |
| 11  | Base                                                                                                  |
| 12  | Philips screws                                                                                        |
| 13  | O-ring                                                                                                |
| 14  | Pipe                                                                                                  |
| 15  | Rubber washer                                                                                         |
| 16  | Metal washer                                                                                          |
| 17  | Lock nut                                                                                              |
| 18  | Screw                                                                                                 |
| 19  | Black cap                                                                                             |
| 20  | Hot & cold hose                                                                                       |
|     | 1<br>2<br>3<br>4<br>5<br>6<br>7<br>8<br>9<br>10<br>11<br>12<br>13<br>14<br>15<br>16<br>17<br>18<br>19 |