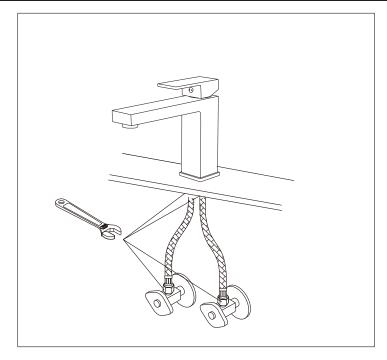

#### Step 1 Faucet installation

- 1. Unscrew the pre-assembled washers & lock nut and screw.
- 2. Screw rubber washer, metal washer onto the pipe under sink and screw with lock nut and screw.

3.Connect the flexible hoses to water supply valve (not included) and copper tubes, and tighten it with adjustable wrench. DON'T OVER TIGHTEN!

Caution: make sure connect the hot and cold flexible hose to supply valves correctly.