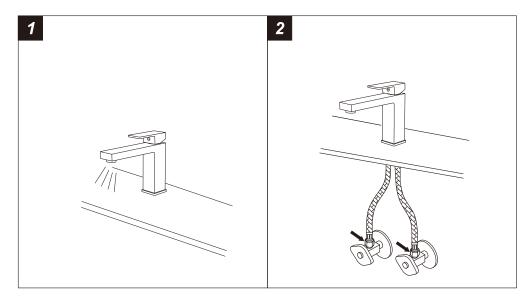

### Step 2 Checking and testing

- 1.Turn the faucet handle all the way on, turn on hot and cold water supply and flush water lines for one minute.
- 2. Check all connections at arrows for leaks, re-tighten it if necessary.